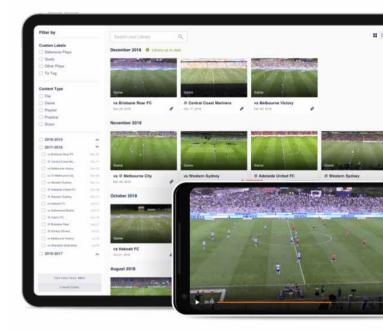

#### Video library

Create your playlist from team and player events. Record your personal clips and save them in your dashboard.

## Secure data and video management

A centralized video library streamlines the way you share team analysis, track loan candidates and potential recruits, and analyze players throughout the academy.

- Set permission levels
- Take administrative control
- Monitor usage from a single account