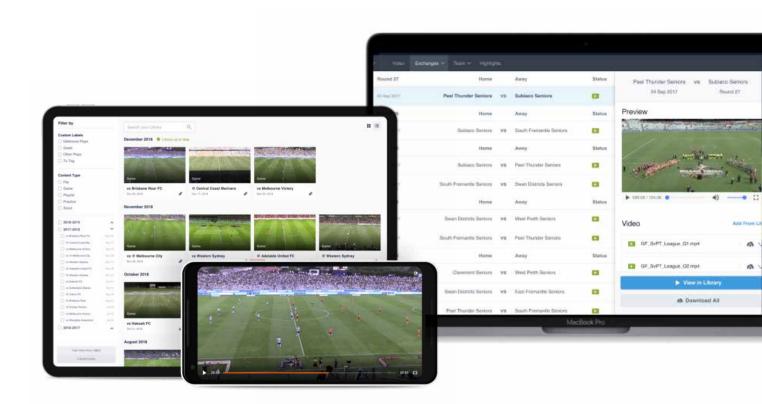

## Secure data and video management

A centralized video library streamlines the way you share team analysis, track loan candidates and potential recruits, and analyze players throughout the academy.

- Set permission levels
- Take administrative control
- Monitor usage from a single account

#### Unite your league with Hudl Exchange

Set up a secure, cloud-based platform to host, manage and share data and video with every team in your league.

- Access third-party data apps
- Download multiple angles of video
- Receive content dynamically after the game.