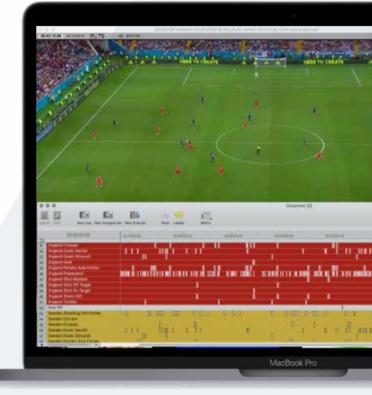

## 2. Tactical Coaching

## Strengthen your competitive advantage with tools that support your unique coaching philosophy & improve your chances of winning

#### Pre-match team and opposition analysis

Gaining an edge on the competition requires flexible workflows that support your pre-match and opposition analysis.

Hudl provides a connected suite of online, offline and real-time video and data solutions to help understand your own team and identify ways to exploit opposition strengths and weaknesses.

- Build code windows and output reports tailored to your coaching philosophy.
- Powerful offline coding tools
- Customized scripting capabilities
- Seamless Hudl integration