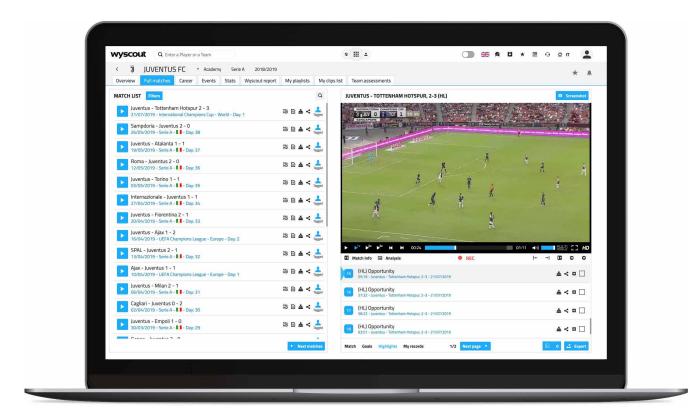

# The world's most comprehensive video & stats database

#### Unlimited scouting possibilities

Seek specific worldwide players with the advanced search or use our talent center for youth talents and organize your scouting with the shadow team

#### Video library

Create your playlist from team and player events. Record your personal clips and save them in your dashboard.

#### Data & stats

Players, matches and competitions dashboards with enhanced statistics.

#### Reports

The platform offers many reports for different purpose:

- Pre-match / Match reports
- Player / Team reports
- In-match player report
- Referee match-day report