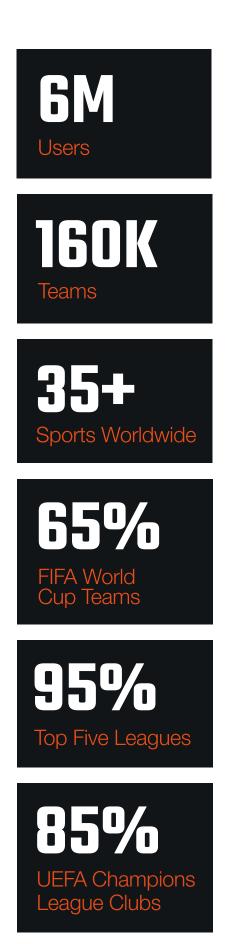

## More than 160,000\* teams - including the best in the world - use Hudl to elevate their performance with video and analytics.

\*recent chance to global comms.