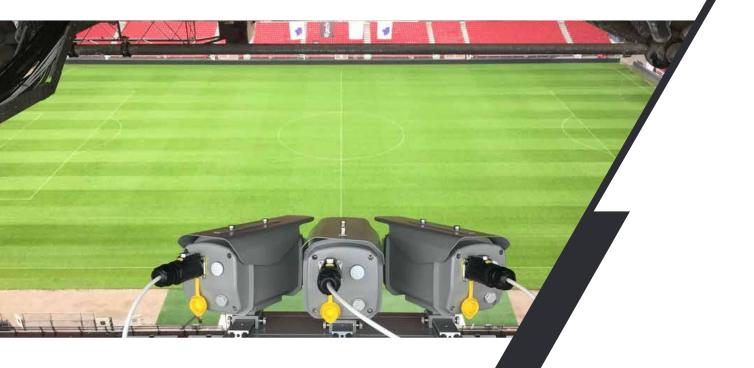

#### See everything

Automatically record and upload in real time with smart camera systems.

- 4k and 1080p capture options
- Multiple angles stitched into a single, HD panoramic view
- Player movement and camera switching technology