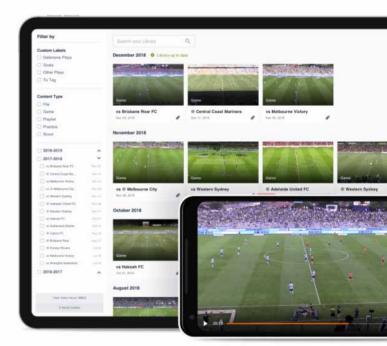

#### Video library

Create your playlist from team and player events. Record your personal clips and save them in your dashboard.

## Secure data and video management

A centralized video library streamlines the way you share team analysis, track loan candidates and potential recruits, and analyze players throughout the academy.

- Set permission levels
- Take administrative control
- Monitor usage from a single account