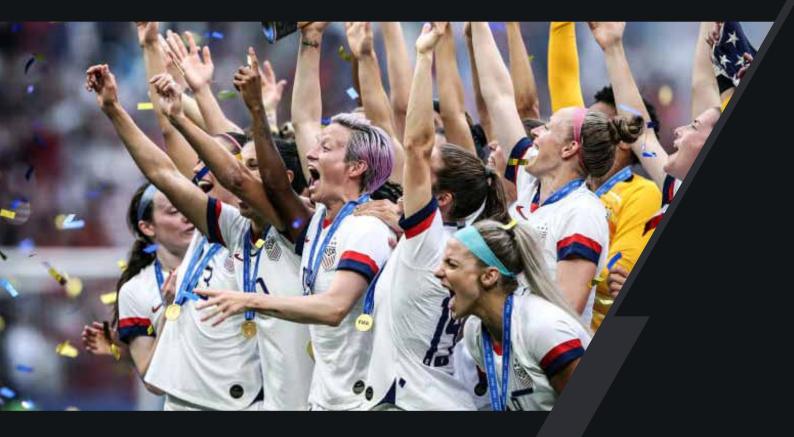

# FIFA Women's World Cup

## **FIFA Women's World Cup**

#### Objective

Provide all competing teams access to a consistent in-game analysis solution to support tactical decisions as well as the medical representatives to evaluate and assess potential injuries.

#### Solution

**Hudl Replay** allows analysts, coaches and players to make **data-driven decisions** quickly with real-time analysis and instant replay - delivered where coaches need it most.