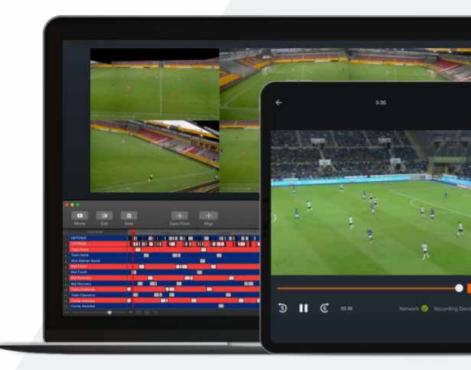

## 3. **Match Analysis**

## Comprehensive Video and Data Technology to enhance your understanding of team & player performance and maximise impact on game-day

## Live video analysis delivered where you need it most

Make data-driven decisions quickly with real-time analysis and instant replay.

Hudl allows analysts and coaching staff to analyse performance live and make critical adjustments in-game with instant replay.

- Enhance in-game tactical decisions
- Share video easily with coaching staff
- Live capture from multiple angles
- Integrate with Sportscode windows
- Collaborate like never before

Hudi PROSUITE makes it easy for football teams to capture, share and understand video and data.