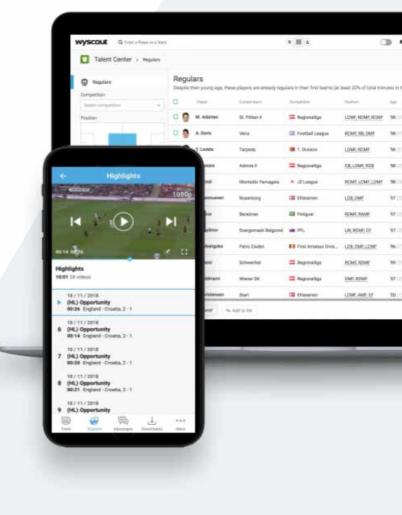

## 1. Player Recruitment

# The world's most comprehensive video & stats database

#### Unlimited scouting possibilities

Seek specific worldwide players with the advanced search or use our talent center for youth talents and organize your scouting with the shadow team

#### Video library

Create your playlist from team and player events. Record your personal clips and save them in your dashboard.

#### Data & stats

Players, matches and competitions dashboards with enhanced statistics.